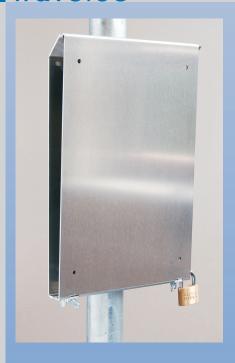

## For a quick and easy fixing of Speed Displays:

- Device for fast assembly of a speed display:2 plates are hung one into another
- Simple one-man assembly
- for masts with a diameter of 60 to 300 mm
- designed for wavetec systems
- but also suitable for commercial clip systems
- The inclination of the sign is adjustable
- protected by lock against disassembly
- Material: aluminium, 3 mm

## Simple assembly

- Connect one plate firmly with the mast
- Connect the second plate with the speed display
- Hang up the Speed Display at the location comfortably.
- If you have already equipped several masts at different locations with a MaEasy-plate, fastening of the speed display is very simple - for different locations you can order the necessary additionally plates.
- If you unscrew the thumbscrews, you can bend over the speed display up to 15°.
- Protect the speed display with the lock against unauthorized removing.