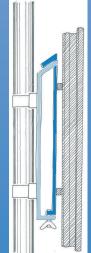

## Simple assembly

- Connect one plate firmly with the mast
- Connect the second plate with the speed display
- Hang up the Speed Display at the location comfortably.
- If you have already equipped several masts at different locations with a MaEasy-plate, fastening of the speed display is very simple - for different locations you can order the necessary additionally plates.
- If you unscrew the thumbscrews, you can bend over the speed display up to 15°.
- Protect the speed display with the lock against unauthorized removing.

wavetec

In this way you can hang up the speed display at the mast.