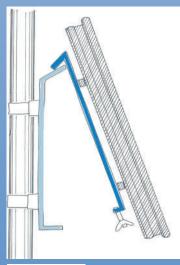

## Simple assembly

- Connect one plate firmly with the mast
- Connect the second plate with the speed display
- Hang up the Speed Display at the location comfortably.
- If you have already equipped several masts at different locations with a MaEasy-plate, fastening of the speed display is very simple - for different locations you can order the necessary additionally plates.
- If you unscrew the thumbscrews, you can bend over the speed display up to 15°.
- Protect the speed display with the lock against unauthorized removing.

wavetec

In this way you can hang up the speed display at the mast.