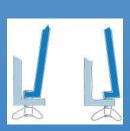

## For a quick and easy fixing of Speed Displays:

- Device for fast assembly of a speed display:2 plates are hung one into another
- Simple one-man assembly
- for masts with a diameter of 60 to 300 mm
- designed for wavetec systems
- but also suitable for commercial clip systems
- The inclination of the sign is adjustable
- protected by lock against disassembly
- Material: aluminium, 3 mm

## Simple assembly

- Connect one plate firmly with the mast
- Connect the second plate with the speed display
- Hang up the Speed Display at the location comfortably.
- If you have already equipped several masts at different locations with a MaEasy-plate, fastening of the speed display is very simple - for different locations you can order the necessary additionally plates.
- If you unscrew the thumbscrews, you can bend over the speed display up to 15°.
- Protect the speed display with the lock against unauthorized removing.