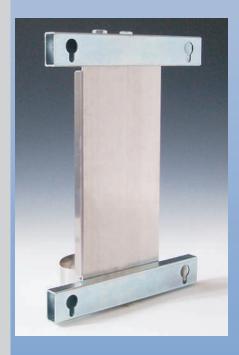

## wavetec suspension device for a quick fixing

- Use it with wavetec Speed Display and Counter
- Qualified for masts with a diameter up to 300
- Angle of inclination is adjustable
- lockable
- zink-plated steel, aluminium and stainless steel

With our suspension device you get the possibility to hang on and take off your Speed Display or Counter in a very easy way:

Two travers girders are locked with clamps.

At the backside of each Display or Counter are 4 fastened screws, so that the Display or Counter could be easily put into the suspension device.. It's very useful, when you oftenly change the point of use. Mapat is lockable.