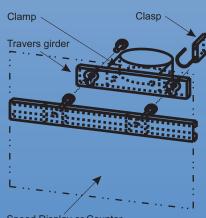

With our suspension device you get the possibility to hang on and take off your Speed Display or Counter in a very easy way:

Two travers girders are locked with clamps.

At the backside of each Display or Counter are 4 fastened screws, so that the Display or Counter could be easily put into the suspension device.. It's very useful, when you oftenly change the point of use. Mapat is lockable.

Speed Display or Counter